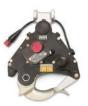

### **Safety Features**

- MECHANICAL FAIL-SAFE BRAKES
- REDUNDANT CABLE CUT SWITCHES
- THERMAL/VOLTAGE PROTECTION
- REDUNDANT LIMIT SWITCHES
- REACTIVE OVERLOAD CLUTCH (ROC)

HS-29900

HS-10300

HS-20200

#### **Helicopter Rescue Hoist System**

HS-29700

HS-16600

HS-5100

FE7590

C-160

LIGHTED BUMPER & RESCUE HOOKS