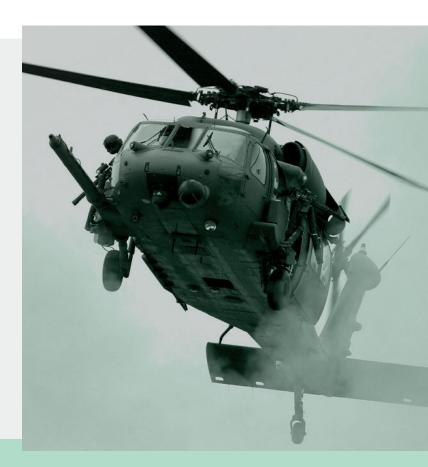

#### **Hoist And Winch Systems**

Breeze-Eastern is the industry leader in the design and manufacture of helicopter hoist and winch systems to support the most challenging Search and Rescure (SAR) and Combat Search and Rescue (CSAR) mission. The Breeze-Eastern rescue hoists are the reliable, light weight, high-performance choice among OEMs and operators.

AllClear is proud to partner with Breeze-Eastern to offer the rescue hoists systems and component support.

### **Platform Support**

Search and rescue for variants of UH-60, CH-47, Eurocopter AS, Agusta Westland