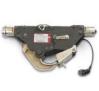

### **Safety Features**

- MECHANICAL FAIL-SAFE BRAKES
- REDUNDANT CABLE CUT SWITCHES
- THERMAL/VOLTAGE PROTECTION
- REDUNDANT LIMIT SWITCHES
- REACTIVE OVERLOAD CLUTCH (ROC)

HS-29900

HS-10300

HS-20200

#### **Helicopter Rescue Hoist System**

HS-29700

HS-16600

HS-5100

FE7590

C-160

LIGHTED BUMPER & RESCUE HOOKS