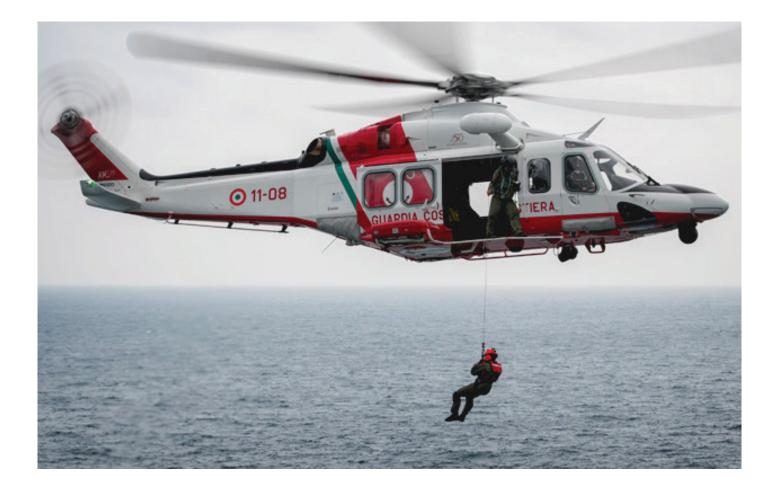

#### **Hoist And Winch Systems**

Breeze-Eastern is the industry leader in the design and manufacture of helicopter hoist and winch systems to support the most challenging Search and Rescure (SAR) and Combat Search and Rescue (CSAR) mission. The Breeze-Eastern rescue hoists are the reliable, light weight, high-performance choice among OEMs and operators.

AllClear is proud to partner with Breeze-Eastern to offer the rescue hoists systems and component support.

### **Platform Support**

Search and rescue for variants of UH-60, CH-47, Eurocopter AS, Agusta Westland

## **Benefits**

- PILOT FIXED SPEED CONTROL
- OPERATOR AND CREW VARIABBLE SPEED CONTROL
- CABLE PAYOUT INDICATOR
- MULTIPLE HOOK DESIGN OPTIONS
- HOVER TRIM/SEARCH LIGHT CONTROL
- 600LB LOAD

### **Safety Features**

- MECHANICAL FAIL-SAFE BRAKES
- REDUNDANT CABLE CUT SWITCHES
- THERMAL/VOLTAGE PROTECTION
- REDUNDANT LIMIT SWITCHES
- REACTIVE OVERLOAD CLUTCH (ROC)

HS-29900

HS-10300

HS-20200